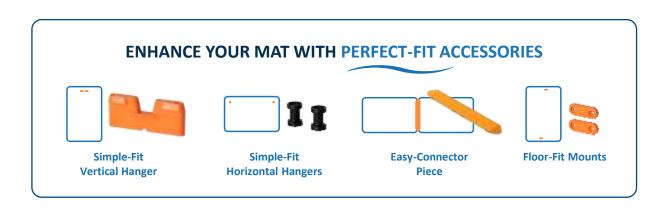

#### **HANGS TO DRY**

Only 14lbs and easy to hang to dry, especially with our patented horizontal or vertical hangers that are a perfect-fit accessory.

FIND DETAILS ONLINE OR EMAIL US: stand-safe.com bestmat@stand-safe.com