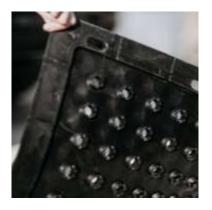

- Provides phenomenal anti-fatigue comfort
- Available in 3 colors black, navy and gray
- Made of TPE material which is light, extremely easy to clean and durable
- Has modular capabilities, if required
- Comes in 2 versions with holes for drainage and without
- Stays in place with an anti-slip base, even in wet environments
- Can be recycled when no longer in use

#### **DISSIPATES LIQUIDS**

The surface structure prevents liquids from pooling. Under the mat, moisture drains away through channels and will not get trapped.