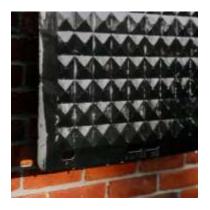

- Provides phenomenal anti-fatigue comfort
- Available in 3 colors black, navy and gray
- Made of TPE material which is light, extremely easy to clean and durable
- Has modular capabilities, if required
- Comes in 2 versions with holes for drainage and without
- Stays in place with an anti-slip base, even in wet environments
- Can be recycled when no longer in use

#### **HANGS TO DRY**

Only 14lbs and easy to hang to dry, especially with our patented horizontal or vertical hangers that are a perfect-fit accessory.

FIND DETAILS ONLINE OR EMAIL US: stand-safe.com bestmat@stand-safe.com