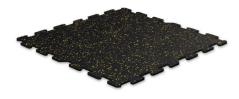

#### DROPZONE Speckle

Dropzone Speckle is an 8 mm rubber surface with EPDM color chips that is intended for weight room and fitness areas. It is available in rolls, square-edge tiles, and interlocking tiles.

# Available Colors for Dropzone Speckle