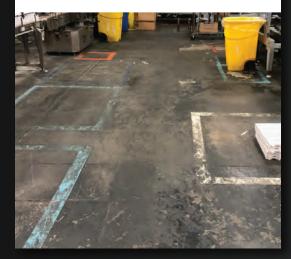

.

No other system has as many safety features and benefits. For us, safety means mitigation of hazards, and prevention of injury and fatigue. Contact Us info@safe-flex.com

Safe-Flex.com

1-877-578-0101





#### EDGES & CORNERS Bevelled edges ensure safe on-and-off mat traffic. Also available in gritted and anti-microbial formulations.



#### COLORS

All tiles are available in several stocked, and unlimited custom, colors. Can also be branded with logos or symbols.

Feedback is very positive from the floor. Those workers who are standing on them all day say that they are amazed at how much better they feel at the end of their shift after the installation of the Safe-Flex floor.

> Manufacturing Engineer, Detroit

## Before

#### COSTLY AND INFERIOR METHODS TO DEMARCATE IMPORTANT AREAS



### After

WALL-TO-WALL CUSTOM SOLUTION FOR A VARIETY OF NEEDS





# WORKS AS HARD AS YOU DO



1-877-578-0101 info@safe-flex.com <mark>safe-flex.com</mark>



The Safe-Flex Floor System is a premium, flexible and safe modular industrial flooring solution that solves challenges faced by many organizations. The patented Compression Flex construction provides the industry's top anti-fatigue support. The floor system can be custom fit or purchased in ready-made standard kits. The anti-slip varieties work in wet or even oily environments, and bevelled edges ensure that workplace slips, trips and falls are greatly reduced. The ESD and anti-microbial options provide additional environmental control. All matting options are impervious to most chemicals and are class 1 fire resistant. Tiles are